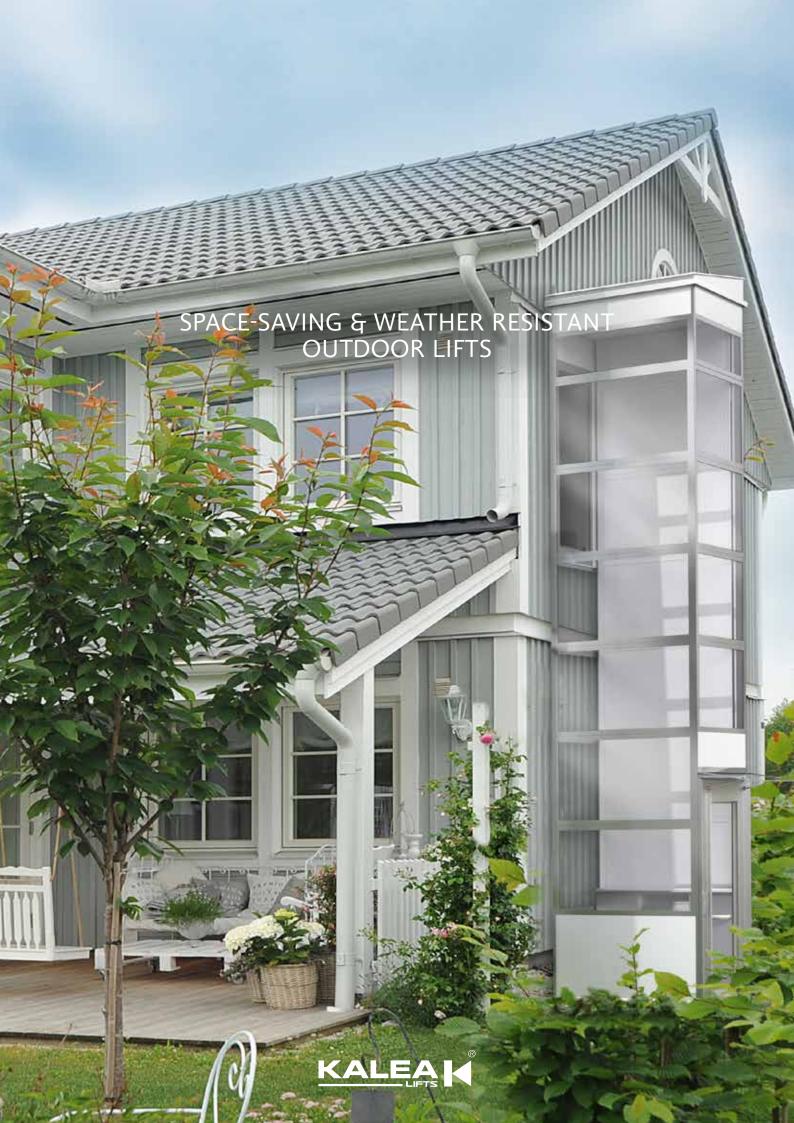

## DISCOVER THE KALEA OUTDOOR LIFT

The Kalea outdoor lift is delivered in prefabricated, customisable modules. All necessary elements, even a ready-made shaft enclosure, are included and the lift installation can be completed in 3-4 days.

## **ENJOY YOUR OUTDOOR LIVING**

For many years now, we have expanded our living space with decking and patios to make the most of outdoor living.

Installing an outdoor lift creates a seamless transition between your indoor and outdoor living areas, by offering you direct and comfortable access to your garden.