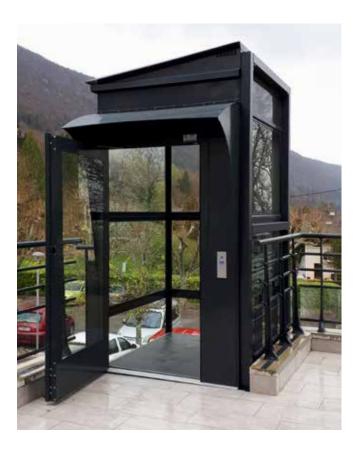

OUTDOOR ROOF - The outdoor roof can be configured with 3 different slopes and the fixing points can be adapted to the conditions on site.

NO SKYLIFT NEEDED - No skylift is needed for installation. This shortens the installation time and reduces the impact on the lift surroundings.

MATCHING FACEPLATE - Delivered in white or grey as standard, the call button faceplate is available in any RAL or premium colour to match your lift.

CANOPY IN STEEL - The sturdy construction of the steel canopy provides great protection against rain and snow at entrance and exit.

of space!

ALUMINIUM DOORS - Aluminium door AL5 (to the left) is standard for outdoor lifts, while the fully glazed AL6 (to the right) is available as an option.

All Kalea lift models carry the CE mark and go through extensive testing and quality checks before leaving our factory. Our lifts are certified products that comply with European quality standards, Machinery Directive 2006/42/EC and EN 81-41. This product information is general and we reserve the right to modify product design and specifications. Deviations in colour reproduction may occur. For critical colour matches, physical painted colour samples are recommended. The brand Kalea is owned by © Cibes Lift Group AB.