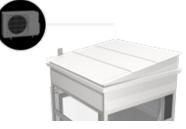

OUTDOOR ROOF - The outdoor roof can be configured with 3 different slopes and the fixing points can be adapted to the conditions on site.

NO SKYLIFT NEEDED - No skylift is needed for installation. This shortens the installation time and reduces the impact on the lift surroundings.

SNOW FENCE - The snow fence is a smart safety feature which prevents the sudden release of snow and ice from the roof.

GUTTER READY - Our outdoor roofs are available with fixings to facilitate the installation of a gutter and a drain pipe.