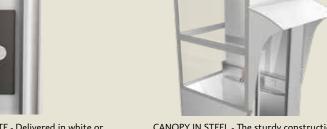

MATCHING FACEPLATE - Delivered in white or grey as standard, the call button faceplate is available in any RAL or premium colour to match your lift.

CANOPY IN STEEL - The sturdy construction of the steel canopy provides great protection against rain and snow at entrance and exit.