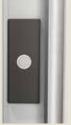

## SOLUTIONS FOR RAIN & SNOW

WEATHER PROOF CALL BUTTONS - The push button in stainless steel is class IP55 and the aluminium faceplate is sealed to withstand rain and humidity. FLOOD PROTECTION - The electrical compartment is placed 20 cm above the ground to be protected against floods.

MATCHING FACEPLATE - Delivered in white or grey as standard, the call button faceplate is available in any RAL or premium colour to match your lift.

CANOPY IN STEEL - The sturdy construction of the steel canopy provides great protection against rain and snow at entrance and exit.