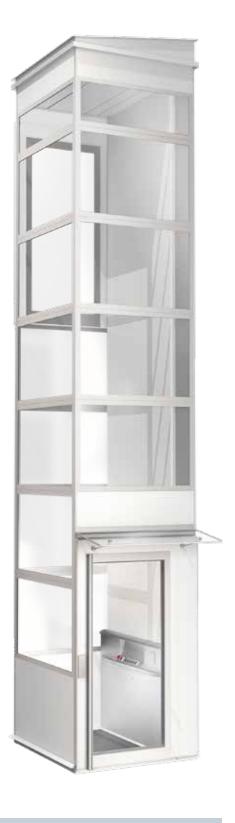

## DISCOVER THE KALEA OUTDOOR LIFT

The Kalea outdoor lift is delivered in prefabricated, customisable modules. All necessary elements, even a ready-made shaft enclosure, are included and the lift installation can be completed in 3-4 days.

of space!

ALUMINIUM DOORS - Aluminium door AL5 (to the left) is standard for outdoor lifts, while the fully glazed AL6 (to the right) is available as an option.

All Kalea lift models carry the CE mark and go through extensive testing and quality checks before leaving our factory. Our lifts are certified products that comply with European quality standards, Machinery Directive 2006/42/EC and EN 81-41. This product information is general and we reserve the right to modify product design and specifications. Deviations in colour reproduction may occur. For critical colour matches, physical painted colour samples are recommended. The brand Kalea is owned by © Cibes Lift Group AB.