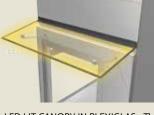

LED LIT CANOPY IN PLEXIGLAS - The LED option offers you a great-looking lighting effect. The rims and fixings of the canopy are available in any RAL or premium colour.

RUST PROTECTION - The bottom frame and platform are treated to withstand corrosion.