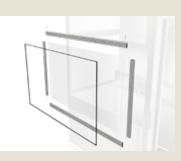

SEALED GLASS PANELS - The glazed panels of the lift shaft are sealed with rubber to prevent water infiltration and minimise condensation.

IMMACULATE FINISH - Our unique corner profile covers ensure that no rivets are visible on the inside of the lift shaft for an immaculate finish.