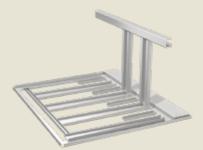

total footprint of the lift. A very smart use

of space!

ALUMINIUM DOORS - Aluminium door AL5 (to the left) is standard for outdoor lifts, while the fully glazed AL6 (to the right) is available as an option.

All Kalea lift models carry the CE mark and go through extensive testing and quality checks before leaving our factory. Our lifts are certified products that comply with European quality standards, Machinery Directive 2006/42/EC and EN 81-41. This product information is general and we reserve the right to modify product design and specifications. Deviations in colour reproduction may occur. For critical colour matches, physical painted colour samples are recommended. The brand Kalea is owned by © Cibes Lift Group AB.