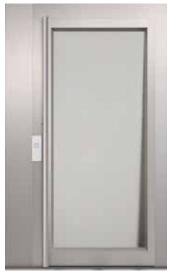

of space!

ALUMINIUM DOORS - Aluminium door AL5 (to the left) is standard for outdoor lifts, while the fully glazed AL6 (to the right) is available as an option.

All Kalea lift models carry the CE mark and go through extensive testing and quality checks before leaving our factory. Our lifts are certified products that comply with European quality standards, Machinery Directive 2006/42/EC and EN 81-41. This product information is general and we reserve the right to modify product design and specifications. Deviations in colour reproduction may occur. For critical colour matches, physical painted colour samples are recommended. The brand Kalea is owned by © Cibes Lift Group AB.