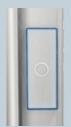

## SOLUTIONS FOR RAIN & SNOW

WEATHER PROOF CALL BUTTONS - The push button in stainless steel is class IP55 and the aluminium faceplate is sealed to withstand rain and humidity. FLOOD PROTECTION - The electrical compartment is placed 20 cm above the ground to be protected against floods.

MATCHING FACEPLATE - Delivered in white or grey as standard, the call button faceplate is available in any RAL or premium colour to match your lift.

CANOPY IN STEEL - The sturdy construction of the steel canopy provides great protection against rain and snow at entrance and exit.