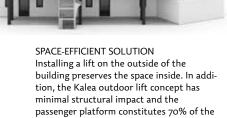

total footprint of the lift. A very smart use

of space!

ALUMINIUM DOORS - Aluminium door AL5 (to the left) is standard for outdoor lifts, while the fully glazed AL6 (to the right) is available as an option.

All Kalea lift models carry the CE mark and go through extensive testing and quality checks before leaving our factory. Our lifts are certified products that comply with European quality standards, Machinery Directive 2006/42/EC and EN 81-41. This product information is general and we reserve the right to modify product design and specifications. Deviations in colour reproduction may occur. For critical colour matches, physical painted colour samples are recommended. The brand Kalea is owned by © Cibes Lift Group AB.