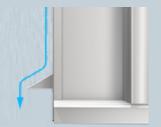

DRIP PLATE - Placed at the base of the shaft, the drip plate leads the rainwater away from the lift.

HEATING PADS - The heating pads behind the door lock mechanisms make sure that the locks are always free from ice. FAN HEATER - The fan heater ensures an ambient temperature inside the machine room, even at low temperatures.